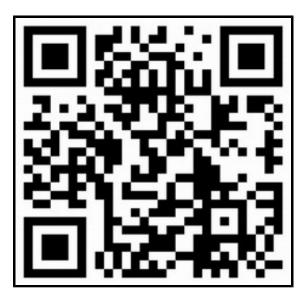

## **SCAN OR CLICK**

to log into Blackboard, Office 365, and student email

- myLC Help Desk Hours:
  7:30 a.m.-5:15 p.m.
  Mon.-Thu.
  Fri. until 12:30 p.m.
- 281.425.6952
- helpdesk@lee.edu